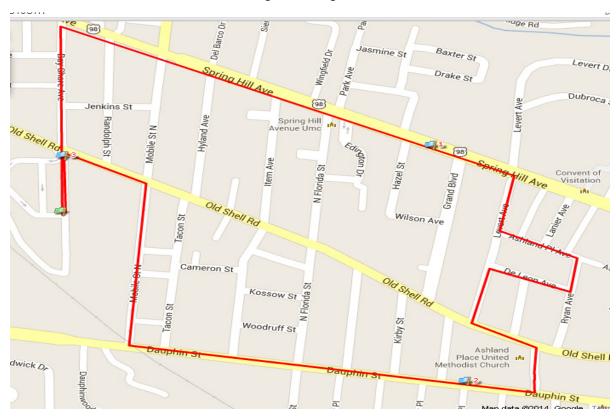

## UMS Wright Bulldog Run 5K

Start - Bulldog Drive on UMS-Wright Campus

North on Bulldog Drive across Old Shell to Bay Shore

North on Bay Shore to Spring Hill Ave

Right on Spring Hill Ave

East on Spring Hill to Levert Ave

Right on Levert

South on Levert to Ashland Place Ave

Left on Ashland Place Ave

East on Ashland Place Ave to Ryan Ave

Right on Ryan Ave

South on Ryan to De Leon Ave

Right on De Leon

West on De Leon to Levert

Left on Levert

South on Levert to Old Shell

Left on Old Shell

East on Old Shell to Wisteria

South on Wisteria to Dauphin Street

Right on Dauphin Street

West on Dauphin to Mobile Street

North on Mobile Street to Old Shell

Left on Old Shell

West on Old Shell to Bulldog Dr (main entrance of UMS Wright)

Left on Bulldog Dr to FINISH.